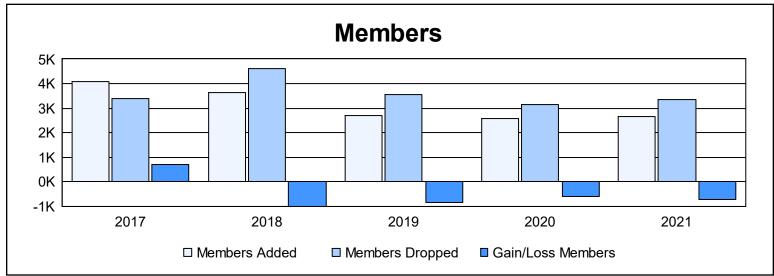

| Year      | New<br>Clubs | Dropped<br>Clubs | Gain/<br>Loss<br>Clubs | New<br>Members | Charter<br>Members | Reinstate<br>Members | Transfer<br>Members | Total<br>Member<br>Added | Total<br>Members<br>Dropped | Gain/<br>Loss<br>Members |
|-----------|--------------|------------------|------------------------|----------------|--------------------|----------------------|---------------------|--------------------------|-----------------------------|--------------------------|
| 2016-2017 | 36           | 19               | 17                     | 2,569          | 1,172              | 197                  | 133                 | 4,071                    | 3,386                       | 685                      |
| 2017-2018 | 22           | 33               | -11                    | 2,542          | 687                | 224                  | 170                 | 3,623                    | 4,610                       | -987                     |
| 2018-2019 | 12           | 32               | -20                    | 2,026          | 373                | 188                  | 109                 | 2,696                    | 3,541                       | -845                     |
| 2019-2020 | 10           | 21               | -11                    | 1,886          | 390                | 150                  | 135                 | 2,561                    | 3,156                       | -595                     |
| 2020-2021 | 23           | 31               | -8                     | 1,606          | 808                | 139                  | 94                  | 2,647                    | 3,363                       | -716                     |
| Average   | 21           | 27               | -7                     | 2,126          | 686                | 180                  | 128                 | 3,120                    | 3,611                       | -492                     |